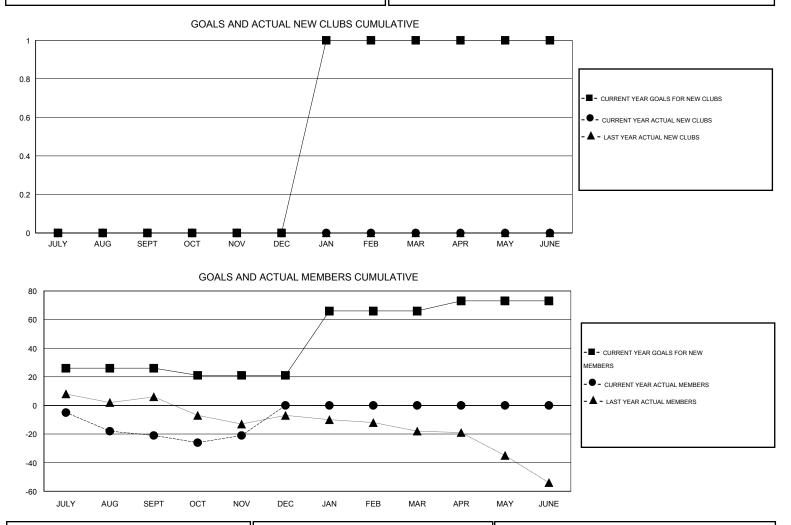

## John Muller

| GMT: John Mu          | uller            | LOCATION AUSTRALIA |                  |                  |                       |                    |                                     |                    |                  |
|-----------------------|------------------|--------------------|------------------|------------------|-----------------------|--------------------|-------------------------------------|--------------------|------------------|
|                       |                  | Clubs              |                  |                  | Members               |                    |                                     |                    |                  |
| RESULTS FOR 2014-2015 |                  |                    |                  |                  | RESULTS FOR 2014-2015 |                    |                                     |                    |                  |
| QUARTER               | NEW CLUB<br>GOAL | NEW CLUBS          | DROPPED<br>CLUBS | NET<br>GAIN/LOSS | QUARTER               | NEW MEMBER<br>GOAL | CHARTER AND<br>NEW MEMBERS<br>ADDED | DROPPED<br>MEMBERS | NET<br>GAIN/LOSS |
| JULY/AUG/SEPT         | 0                | 0                  | 0                | 0                | JULY/AUG/SEPT         | 26                 | 37                                  | 58                 | -21              |
| OCT/NOV/DEC           | 0                | 0                  | 0                | 0                | OCT/NOV/DEC           | -5                 | 21                                  | 21                 | 0                |
| JAN/FEB/MAR           | 1                | 0                  | 0                | 0                | JAN/FEB/MAR           | 45                 | 0                                   | 0                  | 0                |
| APR/MAY/JUNE          | 0                | 0                  | 0                | 0                | APR/MAY/JUNE          | 7                  | 0                                   | 0                  | 0                |